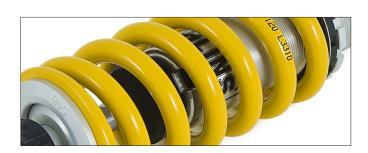

## **STX 46 SHOCK ABSORBER**

A well proven monotube design, the Öhlins STX 46 shock absorber sets the standard for performance, quality and durability. A major suspension upgrade for your sports bike suspension, it features a large 46mm main piston and an internal gas reservoir within the main body of the shock. With adjustable damping, you can change the behavior of the shock to suit your taste and even fit a hydraulic spring preloader to change the stance of the bike.

## **FEATURES**

- > Monotube shock absorber
- > Öhlins well proven design
- > Adjustable rebound damping and compression
- > A range of spring rates available
- > Maintenance possibilities
- > Optional hydraulic spring preloader
- > Available to more than 100 different bike models