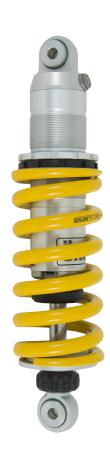

## **STX 46 SHOCK ABSORBER**

A well proven monotube design, the Öhlins STX 46 shock absorber sets the standard for performance, quality and durability. A major suspension upgrade for your sports bike suspension, it features a large 46mm main piston and an internal gas reservoir within the main body of the shock. With adjustable damping, you can change the behavior of the shock to suit your taste and even fit a hydraulic spring preloader to change the stance of the bike.

## **FEATURES**

- > Monotube shock absorber
- > Öhlins well proven design
- > Adjustable rebound damping and compression
- > A range of spring rates available
- > Maintenance possibilities
- > Optional hydraulic spring preloader
- > Available to more than 100 different bike models