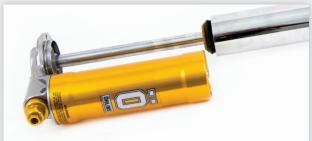

This damper is a three-way adjustable damper with a Twin Piston McPherson strut and a 44 mm piston diameter. The outer tube is untreated and the adaption to each specific car needs to be made by an Öhlins distributor/service center.

The ALR TPX damper have a lof of new features, PDS (Progressive Damping System), latest developed shim settings and it will be delivered with complete instructions for welding and surface treatment of outer tube.

## FEATURES

- > Piggyback reservoir
- > 44 mm Twin Piston Technology (TPX)
- > 3-way adjustable
- > High and low speed compression and rebound
- > WRC spec. bushings
- > Fully serviceable and possible to upgrade
- > Fully pressure balanced
- > Suitable for 2WD/4WD Rally/Rallycross cars as well as
- a Racing applications for demanding rough circuits
- > Delivered with complete instructions for welding and
- surface treatment of outer tube
- > PDS Progressive Damping System
- > Latest developed shim settings