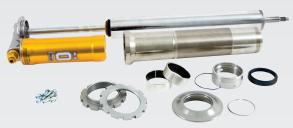

This damper is a three-way adjustable damper with a Twin Piston McPherson strut and a 44 mm piston diameter. The outer tube is untreated and the adaption to each specific car needs to be made by an Öhlins distributor/service center.

The ALR TPX damper have a lof of new features, PDS (Progressive Damping System), latest developed shim settings and it will be delivered with complete instructions for welding and surface treatment of outer tube.

## FEATURES

- > Piggyback reservoir
- > 44 mm Twin Piston Technology (TPX)
- > 3-way adjustable
- > High and low speed compression and rebound
- > WRC spec. bushings
- > Fully serviceable and possible to upgrade
- > Fully pressure balanced
- > Suitable for 2WD/4WD Rally/Rallycross cars as well as
- a Racing applications for demanding rough circuits
- > Delivered with complete instructions for welding and
- surface treatment of outer tube
- > PDS Progressive Damping System
- > Latest developed shim settings