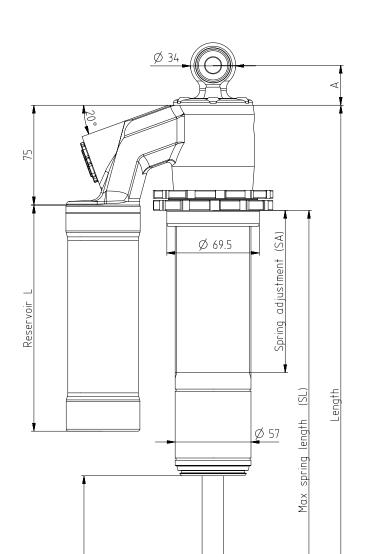

| 75 | 01054-07 |
|----|----------|
| 60 | 01054-09 |
| 53 | 01054-12 |
| 50 | 01054-16 |
| В  | Part#    |

| 258    | 626    | 170         | 536 | 190 | ALR 0T73 |
|--------|--------|-------------|-----|-----|----------|
| 220    | 550    | 170         | 459 | 160 | ALR 0T72 |
| 197    | 500    | 150         | 410 | 135 | ALR 0T71 |
| Stroke | Length | Reservoir L | SL  | SA  | Part#    |

Ø 90

Ø <u>69.5</u>