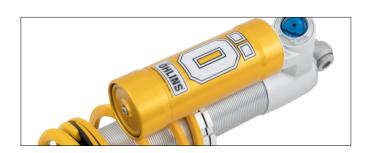

## **AUTOMOTIVE TTX FLOW**

The Öhlins Flow-technology is now available to our customers in the Rally and Rallycross market. With our TTX-technology and patent-pending internal pressure regulation, this new shock is a step forward compared to other shock absorbers. We retained our TTX-technology but redesigned the 'check-valve' system to balance wide valve openings and quick open/close actions to handle a large volume of oil flow.

The Automotive TTX Flow gives the car improved traction, comfort and predictability which enhance the stability of the car. It's also easy to adjust to find the perfect setting for the stage and driving style. The base model comes equipped with a general damping adjuster on the shaft and a low-speed compression adjuster on the cylinder head.