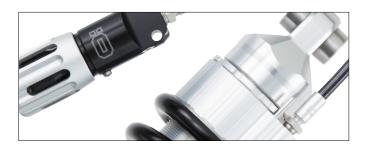

## **STX 46 SHOCK ABSORBER**

HD 501 - HARLEY-DAVIDSON: SOFTAIL BREAKOUT, SOFTAIL FAT BOB, SOFTAIL FAT BOY, SOFTAIL SPORT GLIDE HD 502 - HARLEY-DAVIDSON: SOFTAIL SLIM, SOFTAIL STREET BOB

The all new STX 46 shock absorber for the 2018 Harley-Davidson softail gives an impressive increase in performance and comfort. Developed to make those long cruises more comfortable but also give the necessary support when hitting the winding roads. This STX 46 has some unique features such as a silver hydraulic preload adjuster, black spring, custom black preload handle with laser etched Ö logo and CNC machined Aluminum handle to look great on all versions of the new Softail!

## **FEATURES**

- > STX-technology
- > Hydraulic preload adjuster
- > Monotube shock absorber
- > A range of spring rates available
- > Maintenance possibilities
- > 46 mm piston diameter

OHLINS.COM F OHLINSRACING @ OHLINSRACING OHLINSRACING