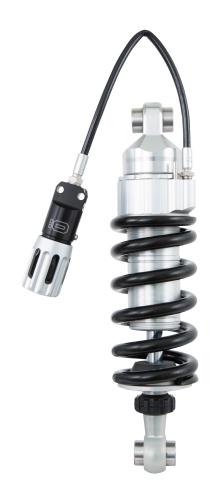

## **STX 46 SHOCK ABSORBER**

HD 501 - HARLEY-DAVIDSON: SOFTAIL BREAKOUT, SOFTAIL FAT BOB, SOFTAIL FAT BOY, SOFTAIL SPORT GLIDE HD 502 - HARLEY-DAVIDSON: SOFTAIL SLIM, SOFTAIL STREET BOB

The all new STX 46 shock absorber for the 2018 Harley-Davidson softail gives an impressive increase in performance and comfort. Developed to make those long cruises more comfortable but also give the necessary support when hitting the winding roads. This STX 46 has some unique features such as a silver hydraulic preload adjuster, black spring, custom black preload handle with laser etched Ö logo and CNC machined Aluminum handle to look great on all versions of the new Softail!

## **FEATURES**

- > STX-technology
- > Hydraulic preload adjuster
- > Monotube shock absorber
- > A range of spring rates available
- > Maintenance possibilities
- > 46 mm piston diameter

OHLINS.COM F OHLINSRACING @ OHLINSRACING OHLINSRACING