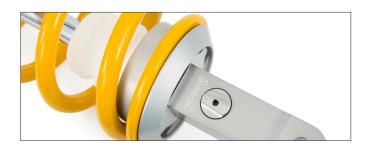

## TTX FLOW SHOCK ABSORBER

With our 2018 TTX Flow we've continued to refine the great 2017 product by adding some even more durable internal components to extend the shocks possible life. The TTX Flow gives the bike improved traction, comfort and predictability which enhances bike stability. For 2018 we're adding in another step of improved bottoming control by an updated bump rubber layout as well as a new PDS design on our shocks for link-less bikes for a smoother transition and gentler bottoming feeling.

## FEATURES

- > Patent pending pressure technology
- > Improved bottoming resistance through new bump rubber design
- > Compression and rebound adjusters with indicators
- > Easy spring change due to new spring clip design
- > Easy spring preload adjustment
- > Wide range of springs