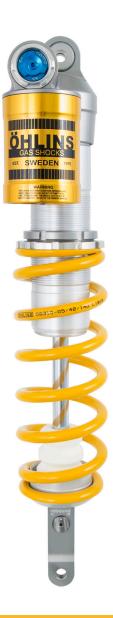

## TTX FLOW SHOCK ABSORBER

With our 2018 TTX Flow we've continued to refine the great 2017 product by adding some even more durable internal components to extend the shocks possible life. The TTX Flow gives the bike improved traction, comfort and predictability which enhances bike stability. For 2018 we're adding in another step of improved bottoming control by an updated bump rubber layout as well as a new PDS design on our shocks for link-less bikes for a smoother transition and gentler bottoming feeling.

## FEATURES

- > Patent pending pressure technology
- > Improved bottoming resistance through new bump rubber design
- > Compression and rebound adjusters with indicators
- > Easy spring change due to new spring clip design
- > Easy spring preload adjustment
- > Wide range of springs